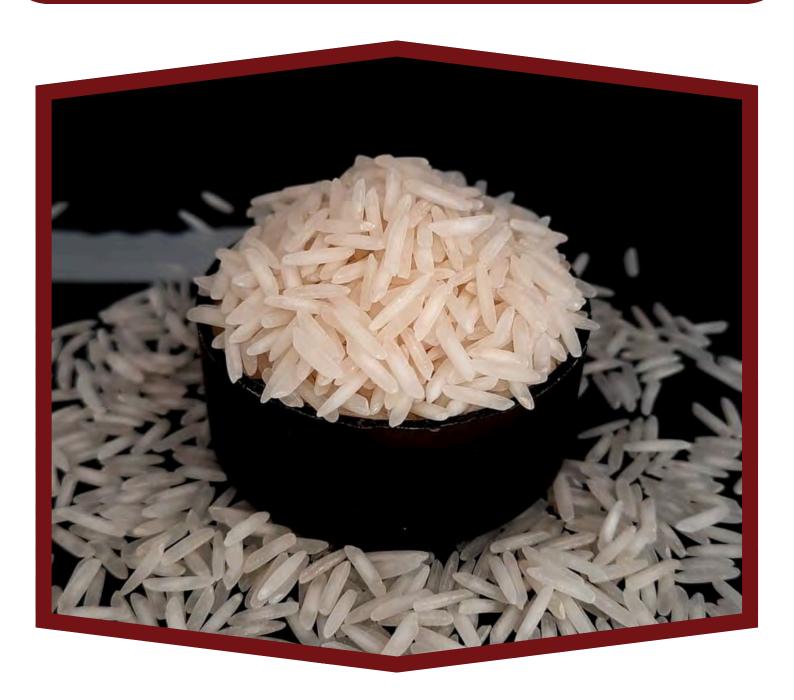

### BASMATIRICE

Basmati rice is renowned for its long grains, aromatic fragrance, and delicate flavor, making it a favorite in kitchens worldwide. Perfect for preparing dishes like biryani and pilaf, its light and fluffy texture enhances every meal. Enjoy the premium quality and rich taste of authentic Basmati rice.