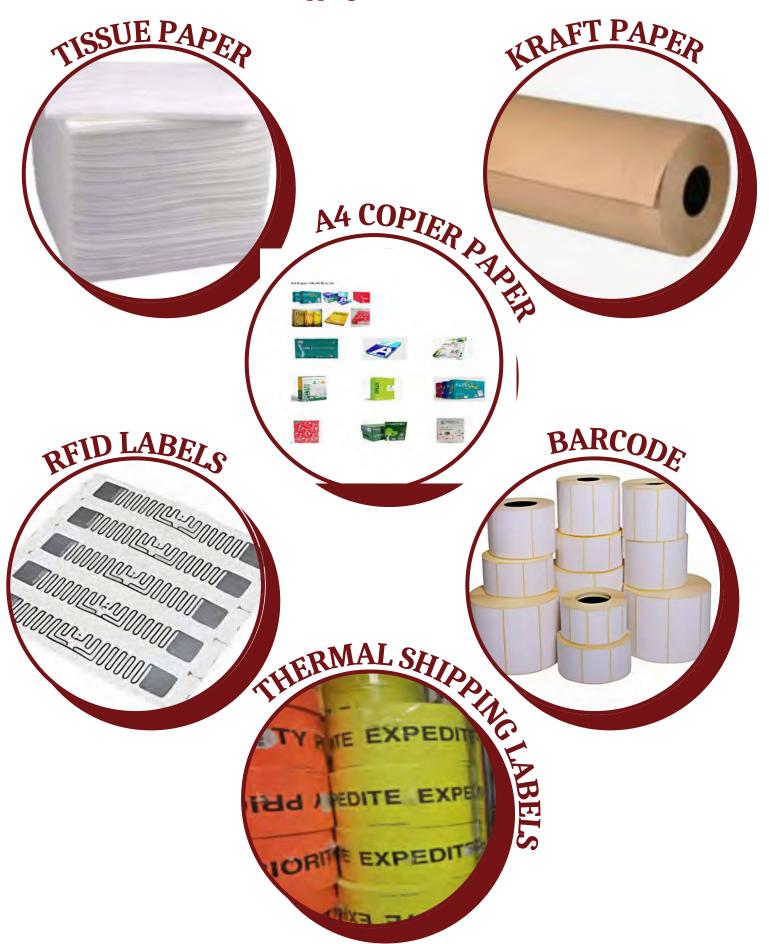

### PAPER PRODUCTS

Paper related products like A4 Copier Paper, Tissue Paper, Kraft Paper, RFID Labels, Barcode and Thermal Shipping Labels.